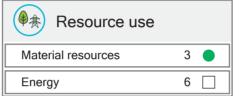

ECOproduct assesses the actual climate and environmental impact of construction products within the four categories above, based on a product specific environmental declaration (EPD) according to ISO 14025 and NS-EN 15804.

The product is ranked on a scale of 1-8 in each of these environmental categories, where 1 is the best. The green, white and red symbol appears in addition to the characters in order to visualize the assessment score.