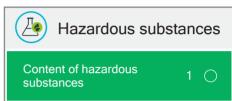

ECOproduct assesses the actual climate and environmental impact of construction products within the four categories above, based on a product specific environmental declaration (EPD) according to ISO 14025 and NS-EN 15804.

The product is ranked on a scale of 1-8 in each of these environmental categories, where 1 is the best. The green, white and red symbol appears in addition to the characters in order to visualize the assessment score.