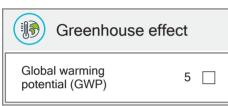

Cleanability: Good

Reference value GWP: 15.06 kg/m<sup>2</sup>

<sup>1)</sup> The reference value for global warming potential is based on other products within the same product group registered in the ECOproduct database. This reference value is adjusted 31.12. each year and may affect the score for GWP in the subsequent year.

ECOproduct assesses the actual climate and environmental impact of construction products within the four categories above, based on a product specific environmental declaration (EPD) according to ISO 14025 and NS-EN 15804.

The product is ranked on a scale of 1-8 in each of these environmental categories, where 1 is the best. The green, white and red symbol appears in addition to the characters in order to visualize the assessment score.