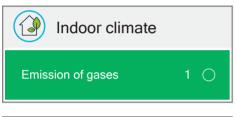

ECOproduct assesses the actual climate and environmental impact of construction products within the four categories above, based on a product specific environmental declaration (EPD) according to ISO 14025 and NS-EN 15804.

The product is ranked on a scale of 1-8 in each of these environmental categories, where 1 is the best. The green, white and red symbol appears in addition to the characters in order to visualize the assessment score.