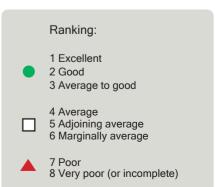

The product is ranked on a scale of 1-8 in each of these environmental categories, where 1 is the best. The green, white and red symbol appears in addition to the characters in order to visualize the assessment score.