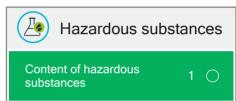

The product is ranked on a scale of 1-8 in each of these environmental categories, where 1 is the best. The green, white and red symbol appears in addition to the characters in order to visualize the assessment score.