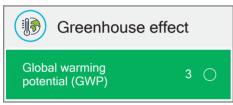

Reference value GWP: 15.06 kg/m<sup>2</sup>

<sup>†)</sup> The reference value for global warming potential is based on other products within the same product group registered in the ECOproduct database. This reference value is adjusted 31.12. each year and may affect the score for GWP in the subsequent year.

The product is ranked on a scale of 1-8 in each of these environmental categories, where 1 is the best. The green, white and red symbol appears in addition to the characters in order to visualize the assessment score.