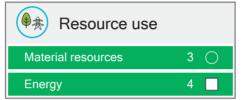

## Distribution of energy consumption used as raw materials:

82.3 % renewable primary energy 17.7 % non renewable primary energy

This product does not qualify to collect points in BREEAM-NOR for the areas

The product is ranked on a scale of 1-8 in each of these environmental categories, where 1 is the best. The green, white and red symbol appears in addition to the characters in order to visualize the assessment score.